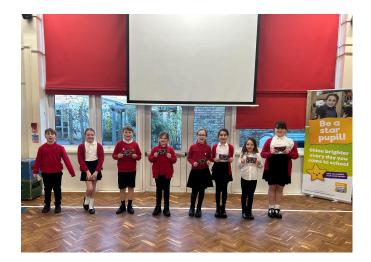

## **Star Learners**

## Well done to this week's Star Learners

| Class     | Name                         | School Value        |
|-----------|------------------------------|---------------------|
| Dolphin   | Mya Clements                 | Respect             |
| Monkey    | Scarlett<br>Simmonds-Parfitt | **Everything**      |
| Dragonfly | Nicoleta Ristea              | Ambition/Respect    |
| Turtle    | Emilia Cairns                | Ambition            |
| Butterfly | Oliver Featherstone          | Respect/Creativity  |
| Panther   | Scarlett Padfield            | Respect             |
| Eagle     | Ruby Townsend                | Resilience/Ambition |
| Falcon    | George Moffatt               | Respect/Ambition    |